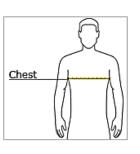

## Men's Cotton Shirt

 $\mbox{SIZE}\ \mbox{CHART}-\mbox{With arms down at sides, measure around the upper body, under arms and around the fullest part of the chest.$ 

| Size                | S     | М     | L     | XL    | XXL   |
|---------------------|-------|-------|-------|-------|-------|
| Chest (inches)      | 35-37 | 38-40 | 41-43 | 44-46 | 47-49 |
| Body Length at Back | 28    | 29    | 30    | 31    | 32    |

<u>Chest</u>