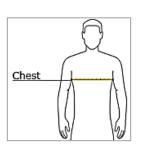

## Men's Cotton Shirt

 $\mbox{SIZE}\ \mbox{CHART}-\mbox{With arms down at sides, measure around the upper body, under arms and around the fullest part of the chest.$ 

| Size                | S     | М     | L     | XL    | XXL   |
|---------------------|-------|-------|-------|-------|-------|
| Chest (inches)      | 35-37 | 38-40 | 41-43 | 44-46 | 47-49 |
| Body Length at Back | 28    | 29    | 30    | 31    | 32    |