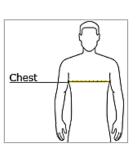

## Men's Performance Tee

 $\mbox{SIZE CHART}$  – With arms down at sides, measure around the upper body, under arms and around the fullest part of the chest.

| Size                | XS    | S     | М     | L     | XL    | XXL   |
|---------------------|-------|-------|-------|-------|-------|-------|
| Chest (inches)      | 32-34 | 35-37 | 38-40 | 41-43 | 44-46 | 47-49 |
| Body Length at Back | 27    | 28    | 29    | 30    | 31    | 32    |

<u>Chest</u>