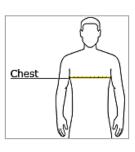

## Men's Performance Tee

 $\mbox{SIZE CHART}$  – With arms down at sides, measure around the upper body, under arms and around the fullest part of the chest.

| Size                | XS    | S     | М     | L     | XL    | XXL   |
|---------------------|-------|-------|-------|-------|-------|-------|
| Chest (inches)      | 32-34 | 35-37 | 38-40 | 41-43 | 44-46 | 47-49 |
| Body Length at Back | 27    | 28    | 29    | 30    | 31    | 32    |

Men's Performance Long Sleeve

 $\mbox{SIZE}\ \mbox{CHART}$  – With arms down at sides, measure around the upper body, under arms and around the fullest part of the chest.

| Size                | XS     | S     | М      | L      | XL     | XXL   |
|---------------------|--------|-------|--------|--------|--------|-------|
| Chest (inches)      | 32-34  | 35-37 | 38-40  | 41-43  | 44-46  | 47-49 |
| Body Length at Back | 27     | 28    | 29     | 30     | 31     | 32    |
| Sleeve Length       | 33 1/4 | 34    | 34 1/4 | 35 1/2 | 36 1/4 | 37    |